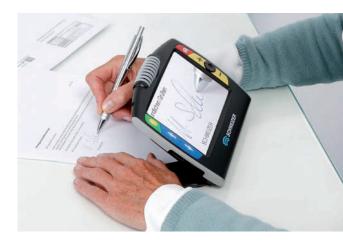

intermediate and distance vision as well as

self viewing

■ Display 18 cm (7") LCD display 16:9

■ Features - Snapshot function with zoom and scroll

function, 105 images can be saved and

exported via USB

- Reading line and text masks