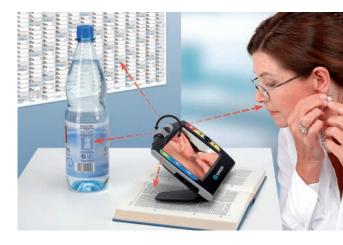

## eMag 70 HD

Portable large-screen video magnifier with unique pivotable camera for multiple applications and with a relaxed reading function. eMag 70 HD for extra comfort and flexibility.

■ Item No. 571002

approx. 211 x 147 x 25 mm (folded)

Operating time Approx. 4 hours

■ Battery Built-in rechargeable lithium-ion battery

(approx. 3 hours charge time)

■ Camera 5 megapixel HD autofocus camera

■ Comfort Camera Continuously rotatable camera for near,

intermediate and distance vision as well as

self viewing

■ Display 18 cm (7") LCD display 16:9

■ Features - Snapshot function with zoom and scroll

function, 105 images can be saved and

exported via USB

- Reading line and text masks