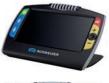

## eMag 70 HD

Portable large-screen video magnifier with unique pivotable camera for multiple applications and with a relaxed reading function. eMag 70 HD for extra comfort and flexibility.

■ Item No. 571002

intermediate and distance vision as well as

self viewing

■ Display 18 cm (7") LCD display 16:9

■ Features - Snapshot function with zoom and scroll

function, 105 images can be saved and

exported via USB

- Reading line and text masks

- LED battery indicator

- LED turn-off option

- HDMI connection to TV

- Built-in reading stand (40° tilt)

- Energy saving mode after 30 minutes

Accessories - Carrying case

(WxDxH: 225x155x45 mm)

- AC power adapter