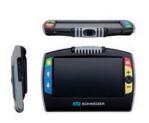

## eMag 70 HD

Portable large-screen video magnifier with unique pivotable camera for multiple applications and with a relaxed reading function. eMag 70 HD for extra comfort and flexibility.

■ Item No. 571002

Magnification
2x to 24x, continuous zoom

■ Viewing options True full colour, black on white, white

on black, yellow on blue, yellow on black

+ 15 additional contrast modes

■ Weight 510 g

■ Size Size (WxDxH)

approx. 211 x 147 x 25 mm (folded)

Operating time Approx. 4 hours

■ Battery Built-in rechargeable lithium-ion battery

(approx. 3 hours charge time)

■ Camera 5 megapixel HD autofocus camera

■ Comfort Camera Continuously rotatable camera for near,

intermediate and distance vision as well as

self viewing

■ Display 18 cm (7") LCD display 16:9

■ Features - Snapshot function with zoom and scroll

function, 105 images can be saved and

exported via USB

- Reading line and text masks

- LED battery indicator

- LED turn-off option

- HDMI connection to TV

- Built-in reading stand (40° tilt)

- Energy saving mode after 30 minutes

Accessories - Carrying case

(WxDxH: 225x155x45 mm)

- AC power adapter