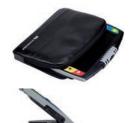

- LED battery indicator

- LED turn-off option

- HDMI connection to TV

- Built-in reading stand (40° tilt)

- Energy saving mode after 30 minutes

Accessories - Carrying case

(WxDxH: 225x155x45 mm)

- AC power adapter

- HDMI cable (2.0 m)

- USB cable

- Manual