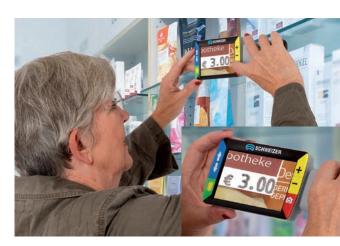

## eMag 43 HD

The portable video magnifier in optimized HD quality with folding handle can be used like a traditional magnifying glass or can also be positioned directly on the object.

■ Item No. 544002