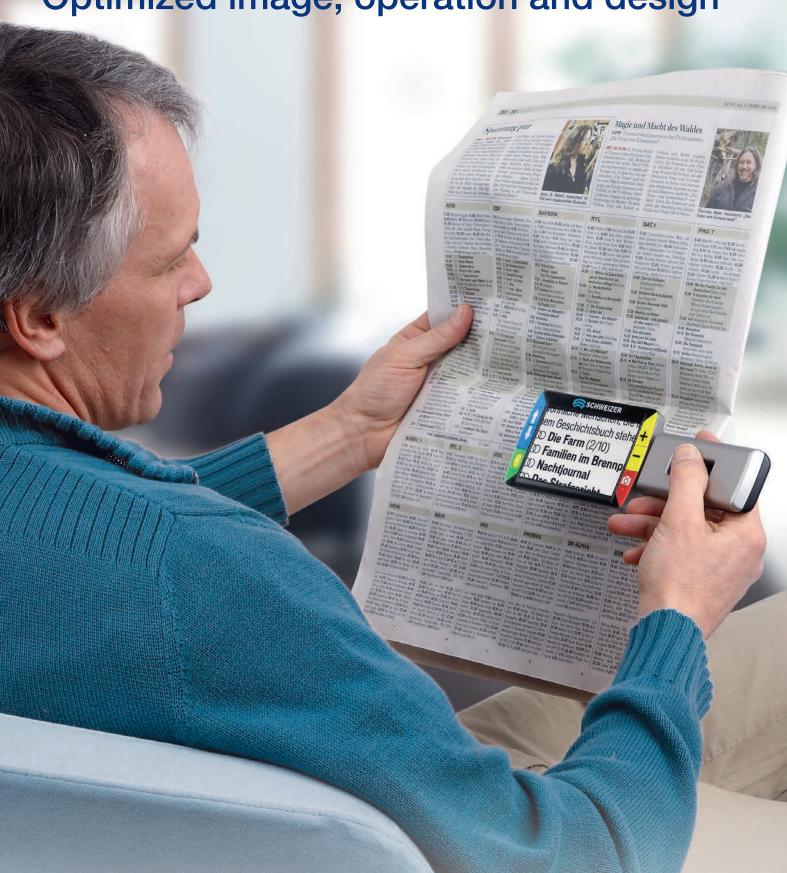

## eMag 43 HD

The portable video magnifier in optimized HD quality with folding handle can be used like a traditional magnifying glass or can also be positioned directly on the object.

■ Item No. 544002

■ Magnification 1.6x to 14x continuous zoom

Viewing options
Full colour (with quick change feature),

black on white, white on black, yellow

on blue, yellow on black

+ 15 additional contrast modes

■ Weight 228 g