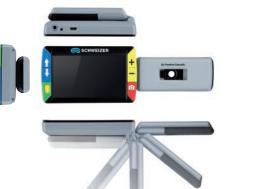

## eMag 43 HD

The portable video magnifier in optimized HD quality with folding handle can be used like a traditional magnifying glass or can also be positioned directly on the object.

■ Item No. 544002

■ Size Size (WxDxH)

approx. 126x75x32 mm (closed)

■ Operating time Approx. 2 hours

■ Battery 4 rechargeable NiMH batteries AAA

(approx. 2 hours charge time)

■ Display 10,9 cm (4.3") LCD display 16:9

■ Features - Snapshot function, 80 images can be