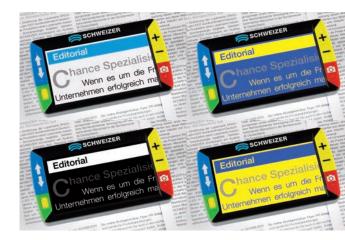

■ Magnification 1.6x to 14x continuous zoom

Viewing options
Full colour (with quick change feature),

black on white, white on black, yellow

on blue, yellow on black

+ 15 additional contrast modes

■ Weight 228 g