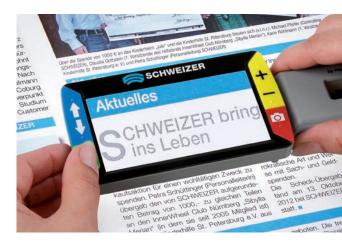

## eMag 43 HD

The portable video magnifier in optimized HD quality with folding handle can be used like a traditional magnifying glass or can also be positioned directly on the object.

■ Item No. 544002

■ Magnification 1.6x to 14x continuous zoom

Viewing options
Full colour (with quick change feature),

black on white, white on black, yellow

on blue, yellow on black

+ 15 additional contrast modes

■ Weight 228 g